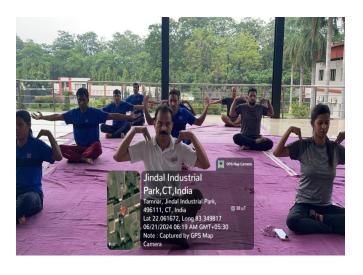

This year, the theme of the 10th International Yoga Day was "Yoga Mahotsav." O. P. Jindal University enthusiastically celebrated **International Yoga Day as a Yoga Mahotsav from June 18-21, 2024**. During this one-week Yoga Mahotsav, all members of OPJU including students, faculty, and staff participated in the Mahotsav. They enjoyed the yoga sessions by performing Suryanamaskar and various Asanas, gaining benefits from incorporating yoga into their daily routines.

In this one-week activity, each session began with prayer and an introduction to Yoga Asana, including a demonstration of each step to ensure better performance. Before starting the session, participants engaged in basic warm-up and stretching exercises to enhance flexibility and smooth execution of the Yoga Asana. The yoga instructor, Ms. Jyoti, guided participants through various sitting and standing Asanas, explaining their significance simultaneously. The instructors emphasized the importance of incorporating yoga into daily life to maintain harmony between the body and mind.

Each session lasted over an hour and saw active participation and engagement from all attendees. The yoga instructors provided detailed explanations of each pose and offered guidance on necessary precautions. The purpose of these yoga sessions was to encourage participants to practice regular yoga to remain fit and healthy.