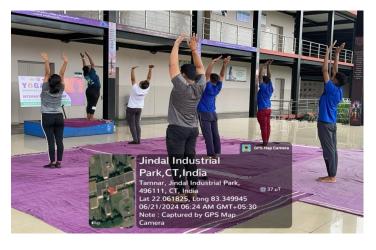

This year, the theme of the 10th International Yoga Day was "Yoga Mahotsav." O. P. Jindal University enthusiastically celebrated **International Yoga Day as a Yoga Mahotsav from June 18-21, 2024**. During this one-week Yoga Mahotsav, all members of OPJU including students, faculty, and staff participated in the Mahotsav. They enjoyed the yoga sessions by performing Suryanamaskar and various Asanas, gaining benefits from incorporating yoga into their daily routines.

In this one-week activity, each session began with prayer and an introduction to Yoga Asana, including a demonstration of each step to ensure better performance. Before starting the session, participants engaged in basic warm-up and stretching exercises to enhance flexibility and smooth execution of the Yoga Asana. The yoga instructor, Ms. Jyoti, guided participants through various sitting and standing Asanas, explaining their significance simultaneously. The instructors emphasized the importance of incorporating yoga into daily life to maintain harmony between the body and mind.

Each session lasted over an hour and saw active participation and engagement from all attendees. The yoga instructors provided detailed explanations of each pose and offered guidance on necessary precautions. The purpose of these yoga sessions was to encourage participants to practice regular yoga to remain fit and healthy.