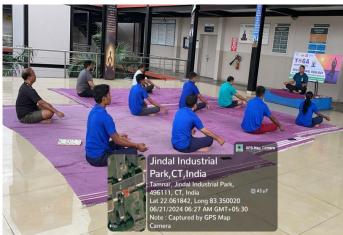

This year, the theme of the 10th International Yoga Day was "Yoga Mahotsav." O. P. Jindal University enthusiastically celebrated **International Yoga Day as a Yoga Mahotsav from June 18-21, 2024**. During this one-week Yoga Mahotsav, all members of OPJU including students, faculty, and staff participated in the Mahotsav. They enjoyed the yoga sessions by performing Suryanamaskar and various Asanas, gaining benefits from incorporating yoga into their daily routines.

In this one-week activity, each session began with prayer and an introduction to Yoga Asana, including a demonstration of each step to ensure better performance. Before starting the session, participants engaged in basic warm-up and stretching exercises to enhance flexibility and smooth execution of the Yoga Asana. The yoga instructor, Ms. Jyoti, guided participants through various sitting and standing Asanas, explaining their significance simultaneously. The instructors emphasized the importance of incorporating yoga into daily life to maintain harmony between the body and mind.

Each session lasted over an hour and saw active participation and engagement from all attendees. The yoga instructors provided detailed explanations of each pose and offered guidance on necessary precautions. The purpose of these yoga sessions was to encourage participants to practice regular yoga to remain fit and healthy.