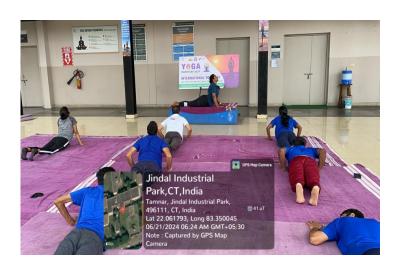

In this one-week activity, each session began with prayer and an introduction to Yoga Asana, including a demonstration of each step to ensure better performance. Before starting the session, participants engaged in basic warm-up and stretching exercises to enhance flexibility and smooth execution of the Yoga Asana. The yoga instructor, Ms. Jyoti, guided participants through various sitting and standing Asanas, explaining their significance simultaneously. The instructors emphasized the importance of incorporating yoga into daily life to maintain harmony between the body and mind.

Each session lasted over an hour and saw active participation and engagement from all attendees. The yoga instructors provided detailed explanations of each pose and offered guidance on necessary precautions. The purpose of these yoga sessions was to encourage participants to practice regular yoga to remain fit and healthy.

**Ms. Jyoti**, the yoga instructor, taught the importance and objectives of yoga in life during the one-week session. She emphasized how to maintain harmony between the body and mind through regular yoga practice.