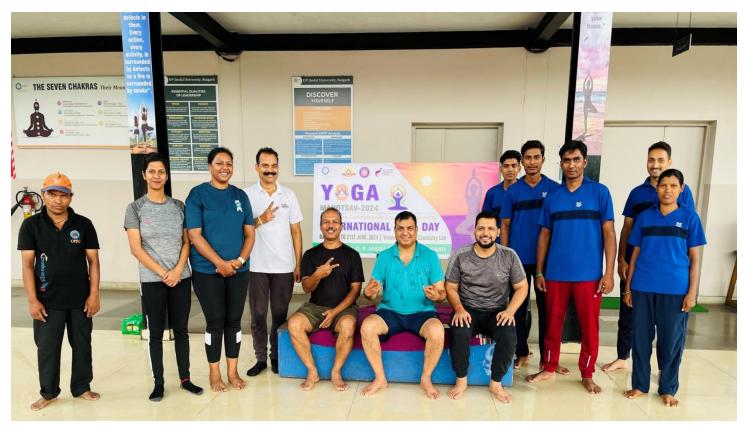

This year, the theme of the 10th International Yoga Day was "Yoga Mahotsav." O. P. Jindal University enthusiastically celebrated **International Yoga Day as a Yoga Mahotsav from June 18-21, 2024**. During this one-week Yoga Mahotsav, all members of OPJU including students, faculty, and staff participated in the Mahotsav. They enjoyed the yoga sessions by performing Suryanamaskar and various Asanas, gaining benefits from incorporating yoga into their daily routines.

In this one-week activity, each session began with prayer and an introduction to Yoga Asana, including a demonstration of each step to ensure better performance. Before starting the session, participants engaged in basic warm-up and stretching exercises to enhance flexibility and smooth execution of the Yoga Asana. The yoga instructor, Ms. Jyoti, guided participants through various sitting and standing Asanas, explaining their significance simultaneously. The instructors emphasized the importance of incorporating yoga into daily life to maintain harmony between the body and mind.

Each session lasted over an hour and saw active participation and engagement from all attendees. The yoga instructors provided detailed explanations of each pose and offered guidance on necessary precautions. The purpose of these yoga sessions was to encourage participants to practice regular yoga to remain fit and healthy.